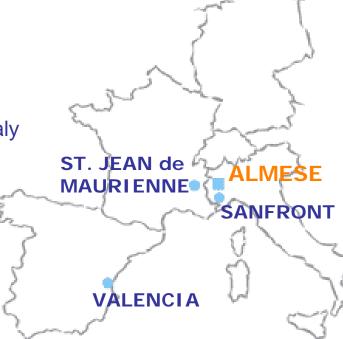

#### Main manufacturing facility & headquarters: Almese, Turin, Piedmont, Italy

Production and office area: 11,000 m<sup>2</sup>

Number of employees: 490

#### Finder Composants Manufacturing facility, Haute Alpes, France

Production and office area: 1,700 m<sup>2</sup>

Number of employees: 45

Sanfront Manufacturing facility: Piedmont, Italy

Production and office area: 3,500 m<sup>2</sup>

Number of employees: 180

Valencia Manufacturing facility: Spain

Production and office area: 4,200 m<sup>2</sup>

Number of employees: 150

Total output: 280,000 relays and timers per day

Total in-house capability:

#### **Subsidiaries**

**Spain** 2002

#### **FINDER SUBSIDIARIES:**

**Portugal** 2002

Hungary 2003

**Belgium** 1997

Mexico 2004

**Brazil** 1998

Romania 2005

Czech Republic 2001

**Hong Kong** 2006

**Sweden** 2002

**Argentina** 2008