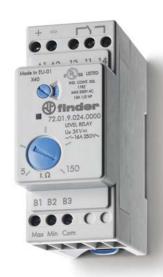

#### Monitoring Relays; Energy meters; SPD's

72 Series

**7E Series** 

**7P Series** 