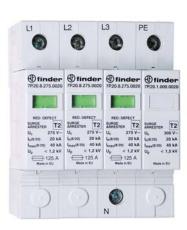

#### Monitoring Relays; Energy meters; SPD's

72 Series

**7E Series** 

**7P Series** 