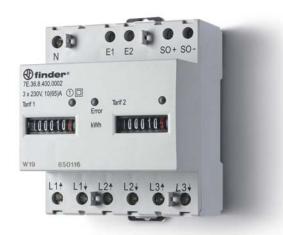

#### Monitoring Relays; Energy meters; SPD's

72 Series

**7E Series** 

**7P Series** 