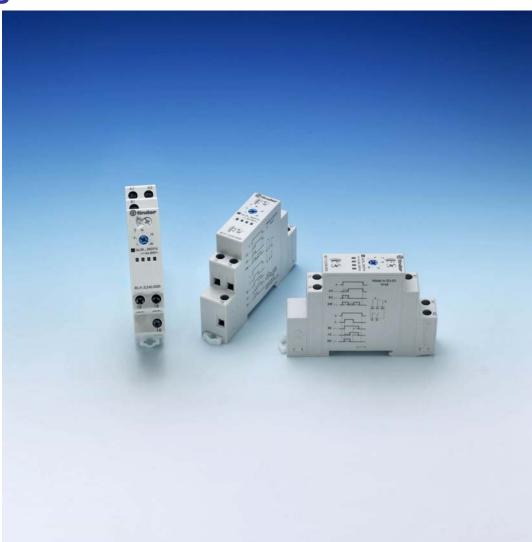

# Green: Timers; Monitoring Relays

- Timers
- Monitoring Relays
- Energy meters
- Surge Protection Devices (SPD's)

#### Monitoring Relays; Energy meters; SPD's

72 Series

**7E Series** 

**7P Series** 